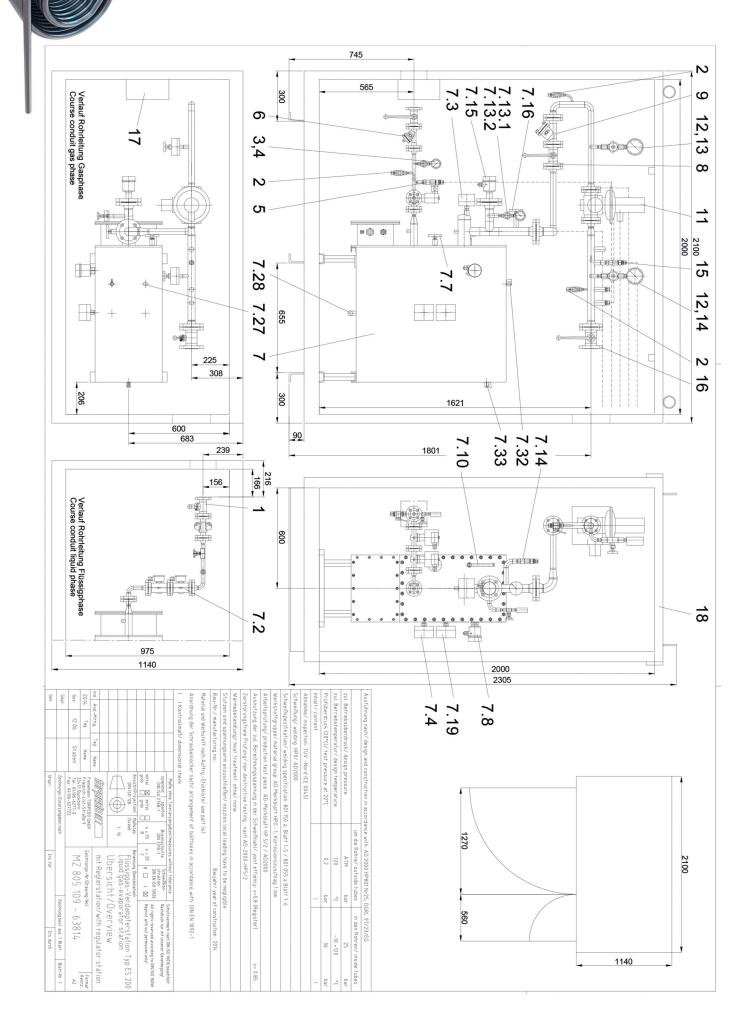

## **Customized Turn-Key Solutions** for your demand

Torpedo presents a perfect and field tested vaporizer programme for all rated capacities. Heating depends on the local circumstances and can be provided either electrically or by means of steam, hot water or indirectly by using liquid gas

The TORPEDO vaporizer are absolutely reliable in practical daily use thanks to their easy installation and their all-automatic vaporizer operation for GAS Supply. Make your chose to solve your special problem of central gas supply most conveniently