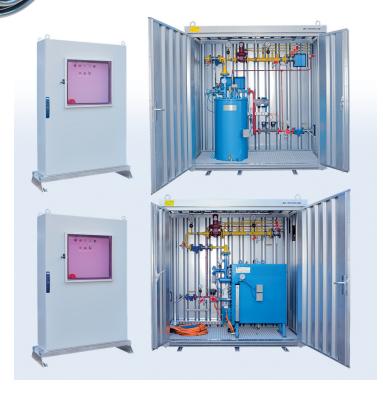

- Vaporizer only for site installation
- Gas Supply Unit
- Compact-Unit, vaporizer driven
- Service at site

We are your competent partner for the central Gas Supply

- Propane-butane
- ammonical gas NH3
- methanol gas
- CO2
- Mapp-Gas
- liquified Gas in general