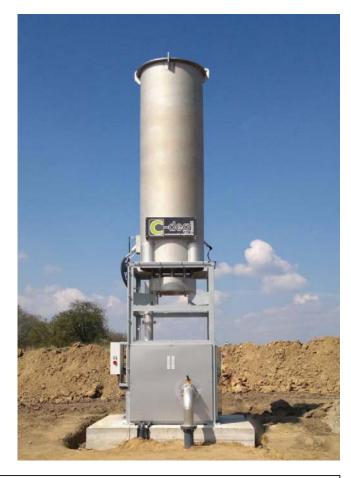

## Datasheet of Reference

Type: Combustion capacity: Equipment: LTC, biogas emergency flares 50 kW – 20 MW (or more, on request) enclosed combustion (flame not visible), integrated ATEX blower, gas train enclosure

Our small biogas flares with enclosed combustion are available in several standard sizes, but can also be taylor-made for your special requirements. They can be equipped with or without an integrated biogas blower, two-step valve, heated enclosure for the gas train (frost protection), emergency power supply etc. – just as you require them.

Also available: Insulated combustion pipe, two-stage burner, propane pilot/ignition burner, stainless steel control cabinet, stainless steel valves and fittings for high H2S concentration, low-noise burner...