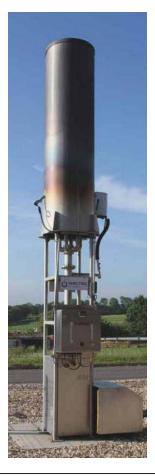

## Datasheet of Reference

Type: Combustion capacity: Equipment: LTC, biogas emergency flares 50 kW – 20 MW (or more, on request) enclosed combustion (flame not visible), integrated ATEX blower, gas train enclosure

Our small biogas flares with enclosed combustion are available in several standard sizes, but can also be taylor-made for your special requirements. They can be equipped with or without an integrated biogas blower, two-step valve, heated enclosure for the gas train (frost protection), emergency power supply etc. – just as you require them.

Also available: Insulated combustion pipe, two-stage burner, propane pilot/ignition burner, stainless steel control cabinet, stainless steel valves and fittings for high H2S concentration, low-noise burner...