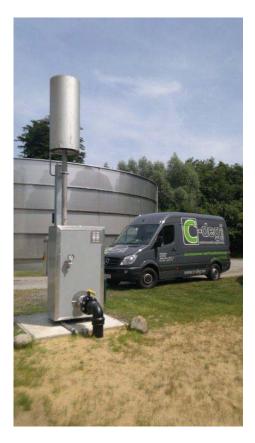

## Datasheet of Reference

Type: Combustion capacity: Equipment: LTF, biogas emergency flares 50 kW – 60 MW (or more, on request) open combustion (flame visible), integrated ATEX blower, gas train enclosure

Our LTF emergency flares (with visible flame) are the simple version of our biogas flares. They can be used if space and flame visibility is not an issue.

Their advantage is the low price despite the complete safety equipment.

Small standard sizes are available, but for every biogas application a tailor-made solution can be delivered.

Each flare is equipped with one or more burners circles, depending on the desired output control range.