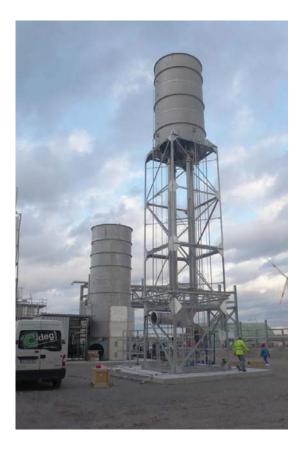

## Datasheet of Reference

Type: Combustion capacity: Equipment: LTF, biogas emergency flares 50 kW – 60 MW (or more, on request) open combustion (flame visible), integrated ATEX blower, gas train enclosure

Our LTF emergency flares (with visible flame) are the simple version of our biogas flares. They can be used if space and flame visibility is not an issue.

Their advantage is the low price despite the complete safety equipment.

Small standard sizes are available, but for every biogas application a tailor-made solution can be delivered.

Each flare is equipped with one or more burners circles, depending on the desired output control range.